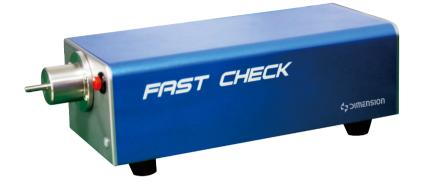

# FastCheck Fully Automatic Fiber Endface Inspector

FastCheck is an intelligent face detector dimension new technology research and development, mainly for the components and modules for face detection; automatic centering, automatic focusing, automatic exposure function is introduced, which can automatically detect the FastGet assembly module.

### Main Features

- Small Volume
- Automatic Exposure
- Automatic Focusing
- Workable with Offsoon Mark III cleaner
- Indicator light shows working condition

#### Specifications

| Item                  | Parameters       |
|-----------------------|------------------|
| Magnification         | 10X              |
| Power supply          | 24V              |
| Focus                 | Auto             |
| Operation Temperature | -10°C ~ +55°C    |
| Storage Temperature   | -20°C ~ +60°C    |
| Weight                | 3.3kg            |
| Size (H*W*D)          | 286mmX101mmX86mm |