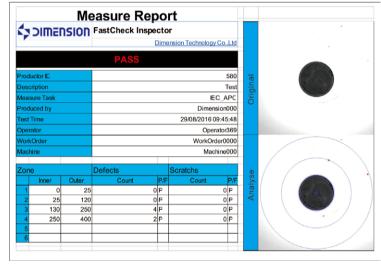

#### Automatic Reporting

Fastcheck can generate data and reports in Excel format for each measurement automatically, which can make each inspection easy to record and traceable to make the quality control, management and analysis.