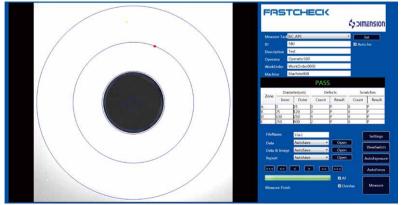

#### Automatic Analysis

With function of auto center, focus and exposure, Fastcheck can inspect the endface on adaptors and modules automatically.

FastCheck

#### Automatic Reporting

Fastcheck can generate data and reports in Excel format for each measurement automatically, which can make each inspection easy to record and traceable to make the quality control, management and analysis.