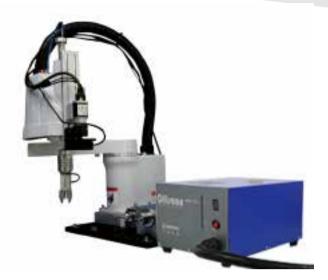

#### Excellent Extended Function

Equipped with side bracket, Fastcheck can link with the handle of Offsoon Mark III cleaner and fiber optic endface inspector to integrate and work together.