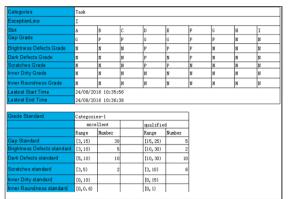

ferrule per hour, minimal human intervention is needed. FERRULE FACE is a must-have instrument for ferrule manufacturer; it's the guarantee for high quality and efficiency.

## Main Features

- Fully Inspection for Ferrule End-face
- · Efficient Ferrule Testing
- Ferrule Endface Visual Inspection
- · Comprehensive Data Analysis
- Automatic Classify
- · Quick Measurement

# **Applications**

 Automatically detect fiber core concentricity, outer roundness, inner diameter, inner roundness and core sorting of different grades.

#### Comprehensive Testing Capability

The intelligent ferrule endface analysis program can identify any physical defects on ferrule endfacelike edge, scratch and blocking. The testing result is highly accurate and repeatable.



### Perfect Data Analysis Capability





## High Efficiency

The operation of FERRULE FACE is easy and convenient. FERRULE FACE's testing capacity is more than 3000 pieces per hour.

## Automatic Inspection

Auto feeding, auto focusing, auto inspection and auto classifying makes FERRULE FACE a real automatic equipment. It needs minimal human intervention.

#### Stable Data Transmission

The lockable USB connection and robust mechanical design ensure the stable testing result even in the complicated field application.

#### **Specifications**

| ltem               | Parameters                    |
|--------------------|-------------------------------|
| Testing Time       | 0.8S                          |
| Focus mode         | Auto Focus                    |
| Applicable Product | 2.5mm ferrule/1.25mm fferrule |
| Power