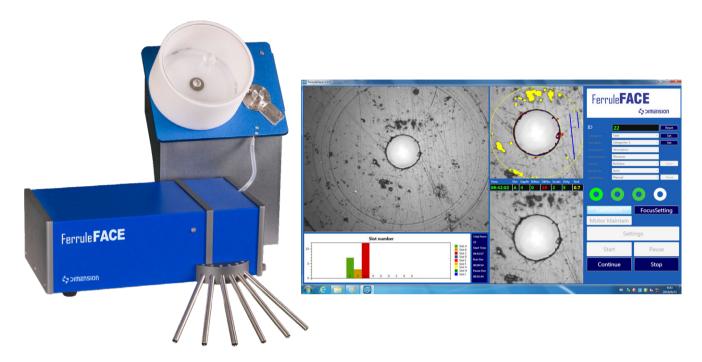

# FERRULE FACE Endface Auto Inspector

FERRULE FACE supports fully automatic and high efficient Ferrule end-face inspection. With the help of auto feeding, auto inspection and auto classifying functions, FERRULE FACE can easily test more than 3000 pieces of ferrule per hour, minimal human intervention is needed. FERRULE FACE is a must-have instrument for ferrule manufacturer; it's the guarantee for high quality and efficiency.

## Automatic Inspection

Auto feeding, auto focusing, auto inspection and auto classifying makes FERRULE FACE a real automatic equipment. It needs minimal human intervention.