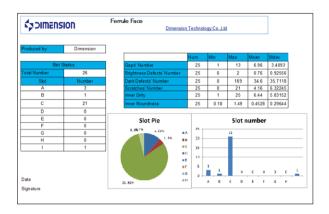

f ferrule per hour, minimal human intervention is needed. FERRULE FACE is a must-have instrument for ferrule manufacturer; it's the guarantee for high quality and efficiency.

## Main Features

- Fully Inspection for Ferrule End-face
- · Efficient Ferrule Testing
- Ferrule Endface Visual Inspection
- · Comprehensive Data Analysis
- Automatic Classify
- · Quick Measurement

# **Applications**

 Automatically detect fiber core concentricity, outer roundness, inner diameter, inner roundness and core sorting of different grades.

#### Comprehensive Testing Capability

The intelligent ferrule endface analysis program can identify any physical defects on ferrule endfacelike edge, scratch and blocking. The testing result is highly accurate and repeatable.



### Perfect Data Analysis Capability





## High Efficiency

The operation of FERRULE FACE is easy and convenient. FERRULE FACE's testing capacity is more than 3000 pieces per hour.

## Automatic Inspection

Auto feeding, auto focusing, auto inspection and auto classifying makes FERRULE FACE a real automatic equipment. It needs minimal human intervention.

#### Stable Data Transmission

The lockable USB connection and robust mechanical design ensure the stable testing result even in the complicated field application.

#### **Specifications**

| ltem               | Parameters                    |
|--------------------|-------------------------------|
| Testing Time       | 0.8S                          |
| Focus mode         | Auto Focus                    |
| Applicable Product | 2.5mm ferrule/1.25mm fferrule |
| Power